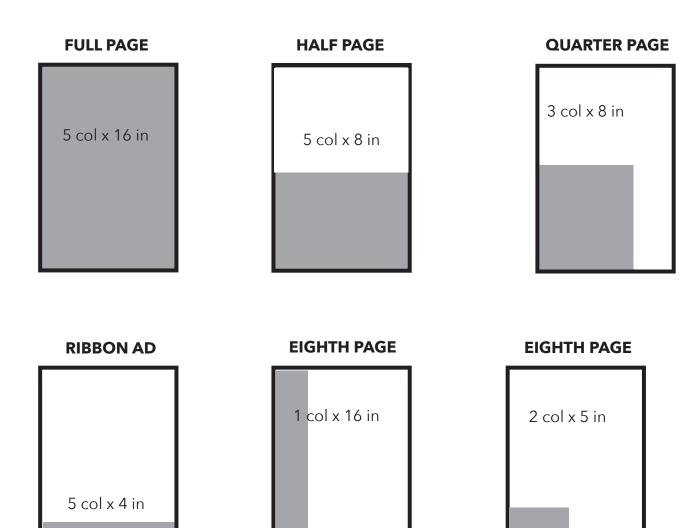

# **PRINT EDITION ADVERTISING RATES**

| DESCRIPTION       | SIZE                        | RATE     |
|-------------------|-----------------------------|----------|
| Full Page         | 5 col (10.0") W x 16.0" H   | \$400.00 |
| Half Page (H)     | 5 col (10.0") W x 8.0" H    | \$200.00 |
| Quarter Page (V)  | 3 col (5.9375") W x 8.0" H  | \$100.00 |
| Ribbon Ad (FRONT) | 5 col (10.0") W x 4.0" H    | \$150.00 |
| Ribbon Ad (H)     | 5 col (10.0") W x 4.0" H    | \$100.00 |
| Eighth Page (V)   | 1 col (1.8667") W x 16.0" H | \$50.00  |
| Eighth Page (H)   | 2 col (3.9") W x 5.0" H     | \$50.00  |

# **PRINT EDITION ADVERTISING SIZES**

Column Measurements 2 column = 3.875 in. 3 column = 5.9375 in. 5 column = 10 in.