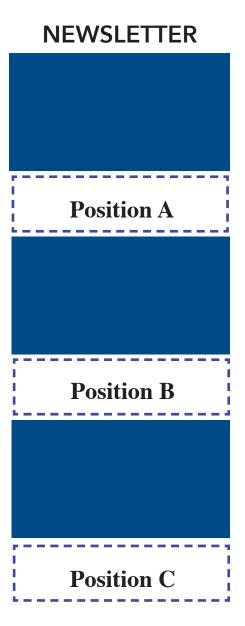

# **NEWSLETTER ADVERTISING RATES**

| DESCRIPTION      | SIZE                         | RATE          |
|------------------|------------------------------|---------------|
| Masthead (above) |                              |               |
| Position A       | $(728 \times 90 \text{ px})$ | \$30 per week |
| Position B       | (728 x 90 px)                | \$25 per week |
| Position C       | (728 x 90 px)                | \$20 per week |