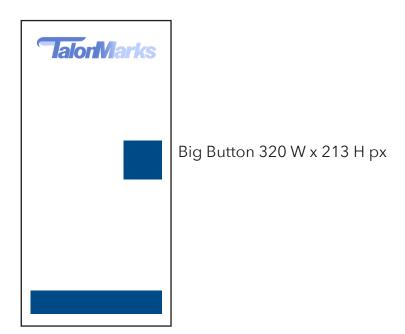

# **ONLINE ADVERTISING RATES**

| AD LOCATION & SIZE                  | LENGTH             | RATE         |
|-------------------------------------|--------------------|--------------|
| <i>Big Button:</i> 320 W x 213 H px | 2 weeks<br>1 month | \$40<br>\$75 |
| <b>Footer:</b> 728 W x 90 H px      | 1 month            | \$35         |

#### **SIZE RESTRICTIONS & COLOR**

- Online display ads include link to your site.
- Ads should be in RGB color format
- We accept jpg., gif., pdf, or .swf files, script code or link to your image.

Footer 728 W x 90 H px